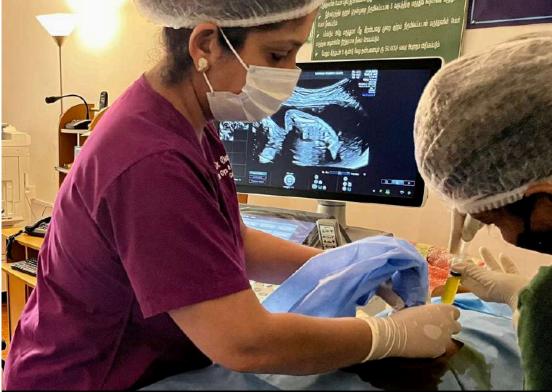

## PROCEDURES

- **Amniocentesis** Extract amniotic fluid to test for chromosomal and genetic abnormalities (16-20 weeks)
- Chorionic Villus Sampling Extract chorionic villi from the placenta (11-13 weeks)
- Fetal Reduction In case of a multiple pregnancy, reduce fetus under ultrasound guidance to ensure wellbeing of remaining fetuses
- Intra-Uterine Transfusion In case of fetal anemia, due to Rhesus incompatibility to transfuse blood to the fetus
- Non-Invasive Prenatal Testing Tests Cell-free fetal DNA for chromosomal abnormalities.