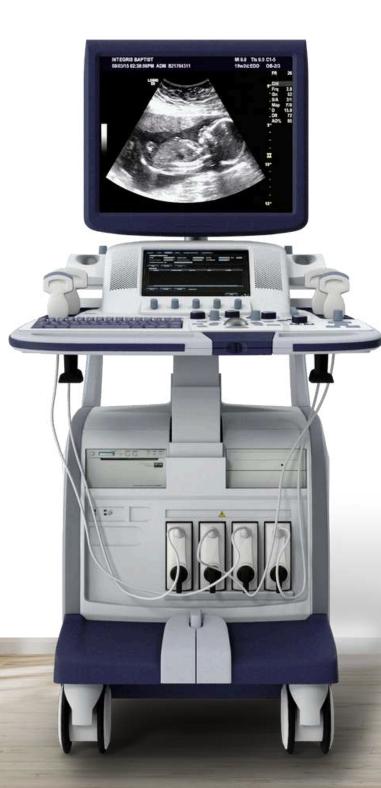

### At the end of the course, candidates would ideally be equipped to,

- Effectively understand and use an ultrasound machine
- Differentiate between normal and abnormal development in a fetus.
- Interpret findings on a scan and reach an accurate diagnosis
- Manage abnormalities integrating the various modalities of investigation for perinatal diagnosis
- Liaise with the appropriate departments as mandated by the case
- Provide pre-pregnancy and perinatal advice to prospective parents
- Critically assess and interpret available literature and research papers
- Attempt publication of case reports and other review/research articles

# WEEK BY WEEK CURRICULUM

- WEEK 1 Knobology, History taking related to Fetal Medicine and genetics, Obstetric scan planes
- WEEK 2 Hands on Growth Scan
- WEEK 3 Hands on Growth + Anomaly Scans
- WEEK 4 Hands on Growth + Anomaly Scans
- WEEK 5 Hands on Pelvis Scan, Follicular Study
- WEEK 6 Hands on Obstetric + Gynaecology scans
- WEEK 7 Observership Counselling, Fetal Intervention
- WEEK 8 Practical and Viva Assessments

# **TEACHING APPROACH**

- Classes conducted by highly experienced faculty
- Case-based discussions will from a significant part of the modules.
- Apart from the course faculty, additional faculty will be invited from various allied fields related to Fetal Medicine – Paediatric subspecialists, Geneticists and high-risk Obstetricians.
- Lectures on some topics will recorded to allow self-paced learning
- One-to-one hands-on practical training from basics to advanced fetal and pelvic imaging.