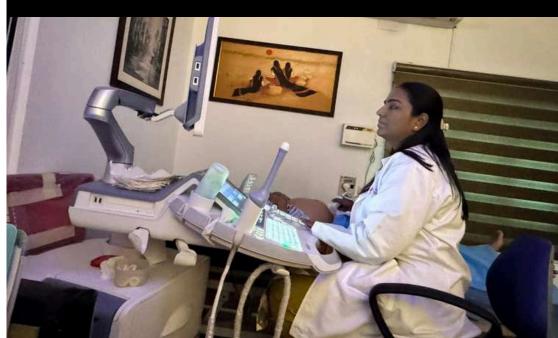

|
| October 2024 | Dr.Mrudula Donthamsetty      | Siddhartha Children's &<br>Maternity Hospital | Rajahmundry, Andhra Pradesh |
| October 2024 | Dr.Mohini Sethi Karra        | A4 Fertility Centre                           | Chennai                     |
| October 2024 | Dr.Aarthi Manoharan          | Rainbow Hospital                              | Chennai                     |
| October 2024 | Dr.Alekhya Pilli             | Kamatchi Memorial Hospital                    | Chennai                     |
| October 2024 | Dr.Snehalatha Jain           | Arihant Maternity Hospital                    | Raipur, Chattisgarh         |
| October 2024 | Dr.Chindhuja Balasubramanian | Venkateshwara Hospital                        | Chennai                     |









# **CLASSES AND SCANS**











# VALEDICTORY CEREMONIES



# **ABOUT DR.DEEPTHI JAMMI**

- EDUCATION Dr.Deepthi Jammi (Director, Jammi Scans) is a qualified OB/GYN and Post-Doc in Fetal Medicine. In 2011, she did her Obstetric Sonology at Mediscan (Chennai). In 2016, she completed her Post-Doctoral Fellowship in Fetal Medicine at Mediscan (Chennai) and received her degree from Tamil Nadu Dr.M.G.R Medical University (Chennai).
- EXPERIENCE having performed over 1,50,000 scans over the course of her 14-year career thus far, she is an expert at not only performing scans but also in counselling the family in the treatment options in case of a high-risk pregnancy.
- EXPERTISE Dr.Deepthi has successfully managed many mothers requiring advanced interventional procedures such as Amniocentesis, Fetal Reduction, Fetal I