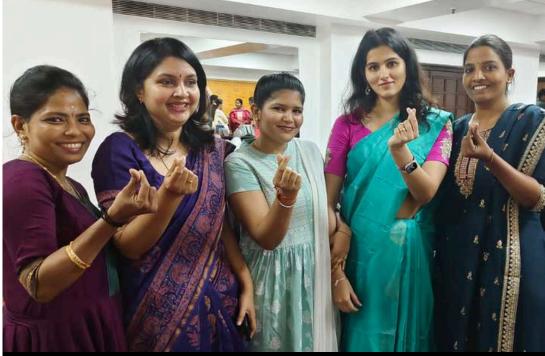

|
| October 2024 | Dr.Mrudula Donthamsetty      | Siddhartha Children's &<br>Maternity Hospital | Rajahmundry, Andhra Pradesh |
| October 2024 | Dr.Mohini Sethi Karra        | A4 Fertility Centre                           | Chennai                     |
| October 2024 | Dr.Aarthi Manoharan          | Rainbow Hospital                              | Chennai                     |
| October 2024 | Dr.Alekhya Pilli             | Kamatchi Memorial Hospital                    | Chennai                     |
| October 2024 | Dr.Snehalatha Jain           | Arihant Maternity Hospital                    | Raipur, Chattisgarh         |
| October 2024 | Dr.Chindhuja Balasubramanian | Venkateshwara Hospital                        | Chennai                     |









# **CLASSES AND SCANS**











# VALEDICTORY CEREMONIES



# **ABOUT DR.DEEPTHI JAMMI**

- EDUCATION Dr.Deepthi Jammi (Director, Jammi Scans) is a qualified OB/GYN and Post-Doc in Fetal Medicine. In 2011, she did her Obstetric Sonology at Mediscan (Chennai). In 2016, she completed her Post-Doctoral Fellowship in Fetal Medicine at Mediscan (Chennai) and received her degree from Tamil Nadu Dr.M.G.R Medical University (Chennai).
- EXPERIENCE having performed over 1,50,000 scans over the course of her 14-year career thus far, she is an expert at not only performing scans but also in counselling the family in the treatment options in case of a high-risk pregnancy.
- EXPERTISE Dr.Deepthi has successfully managed many mothers requiring advanced interventional procedures such as Amniocentesis, Fetal Reduction, Fetal Intrauter