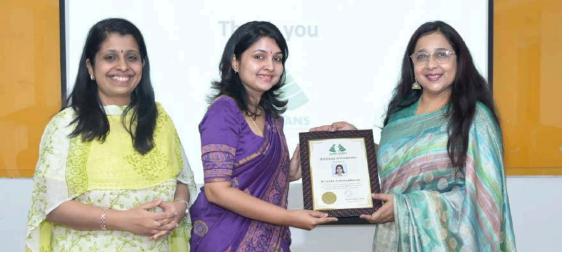

# 8-WEEK FELLOWSHIP ULTRASOUND IN OBSTETRICS & GYNAECOLOGY

Fellowship alumni (3 batches) and Jammi Scans staff with former IOG Directors - Dr.Cynthia Alexander and Dr.Shaanthy Gunasingh at the valedictory function.