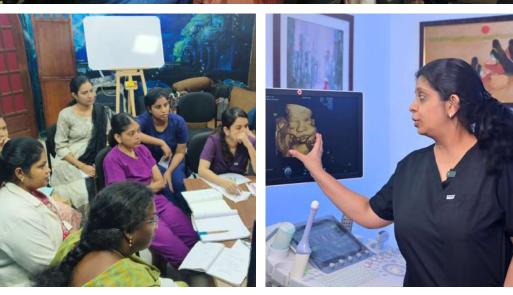

| Chennai                     |
| October 2024 | Dr.Mrudula Donthamsetty      | Siddhartha Children's &<br>Maternity Hospital | Rajahmundry, Andhra Pradesh |
| October 2024 | Dr.Mohini Sethi Karra        | A4 Fertility Centre                           | Chennai                     |
| October 2024 | Dr.Aarthi Manoharan          | Rainbow Hospital                              | Chennai                     |
| October 2024 | Dr.Alekhya Pilli             | Kamatchi Memorial Hospital                    | Chennai                     |
| October 2024 | Dr.Snehalatha Jain           | Arihant Maternity Hospital                    | Raipur, Chattisgarh         |
| October 2024 | Dr.Chindhuja Balasubramanian | Venkateshwara Hospital                        | Chennai                     |









# **CLASSES AND SCANS**











# VALEDICTORY CEREMONIES



# **ABOUT DR.DEEPTHI JAMMI**

- EDUCATION Dr.Deepthi Jammi (Director, Jammi Scans) is a qualified OB/GYN and Post-Doc in Fetal Medicine. In 2011, she did her Obstetric Sonology at Mediscan (Chennai). In 2016, she completed her Post-Doctoral Fellowship in Fetal Medicine at Mediscan (Chennai) and received her degree from Tamil Nadu Dr.M.G.R Medical University (Chennai).
- EXPERIENCE having performed over 1,50,000 scans over the course of her 14-year career thus far, she is an expert at not only performing scans but also in counselling the family in the treatment options in case of a high-risk pregnancy.
- EXPERTISE Dr.Deepthi has successfully managed many mothers requiring advanced interventional procedures such as Amniocen