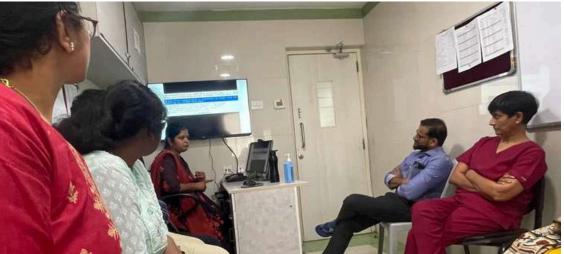

| Chennai                     |
| October 2024 | Dr.Mrudula Donthamsetty      | Siddhartha Children's &<br>Maternity Hospital | Rajahmundry, Andhra Pradesh |
| October 2024 | Dr.Mohini Sethi Karra        | A4 Fertility Centre                           | Chennai                     |
| October 2024 | Dr.Aarthi Manoharan          | Rainbow Hospital                              | Chennai                     |
| October 2024 | Dr.Alekhya Pilli             | Kamatchi Memorial Hospital                    | Chennai                     |
| October 2024 | Dr.Snehalatha Jain           | Arihant Maternity Hospital                    | Raipur, Chattisgarh         |
| October 2024 | Dr.Chindhuja Balasubramanian | Venkateshwara Hospital                        | Chennai                     |









# **CLASSES AND SCANS**











# VALEDICTORY CEREMONIES



# **ABOUT DR.DEEPTHI JAMMI**

- EDUCATION Dr.Deepthi Jammi (Director, Jammi Scans) is a qualified OB/GYN and Post-Doc in Fetal Medicine. In 2011, she did her Obstetric Sonology at Mediscan (Chennai). In 2016, she completed her Post-Doctoral Fellowship in Fetal Medicine at Mediscan (Chennai) and received her degree from Tamil Nadu Dr.M.G.R Medical University (Chennai).
- EXPERIENCE having performed over 1,50,000 scans over the course of her 14-year career thus far, she is an expert at not only performing scans but also in counselling the family in the treatment options in case of a high-risk pregnancy.
- EXPERTISE Dr.Deepthi has successfully managed many mothers requiring advanced interventional procedures such as Amniocente