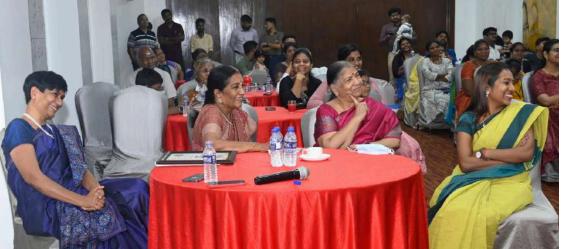

|
| October 2024 | Dr.Mrudula Donthamsetty      | Siddhartha Children's &<br>Maternity Hospital | Rajahmundry, Andhra Pradesh |
| October 2024 | Dr.Mohini Sethi Karra        | A4 Fertility Centre                           | Chennai                     |
| October 2024 | Dr.Aarthi Manoharan          | Rainbow Hospital                              | Chennai                     |
| October 2024 | Dr.Alekhya Pilli             | Kamatchi Memorial Hospital                    | Chennai                     |
| October 2024 | Dr.Snehalatha Jain           | Arihant Maternity Hospital                    | Raipur, Chattisgarh         |
| October 2024 | Dr.Chindhuja Balasubramanian | Venkateshwara Hospital                        | Chennai                     |









# **CLASSES AND SCANS**











# VALEDICTORY CEREMONIES



# **ABOUT DR.DEEPTHI JAMMI**

- EDUCATION Dr.Deepthi Jammi (Director, Jammi Scans) is a qualified OB/GYN and Post-Doc in Fetal Medicine. In 2011, she did her Obstetric Sonology at Mediscan (Chennai). In 2016, she completed her Post-Doctoral Fellowship in Fetal Medicine at Mediscan (Chennai) and received her degree from Tamil Nadu Dr.M.G.R Medical University (Chennai).
- EXPERIENCE having performed over 1,50,000 scans over the course of her 14-year career thus far, she is an expert at not only performing scans but also in counselling the family in the treatment options in case of a high-risk pregnancy.
- EXPERTISE Dr.Deepthi has successfully managed many mothers requiring advanced interventional procedures such as Amniocentesis, Fetal Reduction, Fetal Intraut