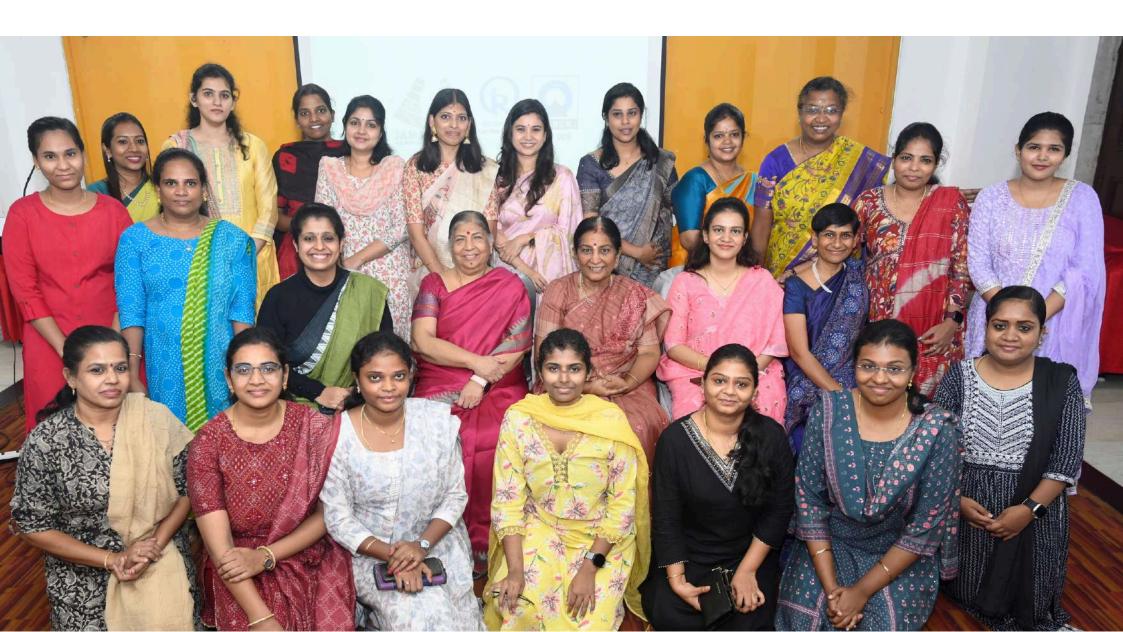

# 8-WEEK FELLOWSHIP ULTRASOUND IN OBSTETRICS & GYNAECOLOGY

Fellowship alumni (3 batches) and Jammi Scans staff with former IOG Directors - Dr.Cynthia Alexander and Dr.Shaanthy Gunasingh at the valedictory function.