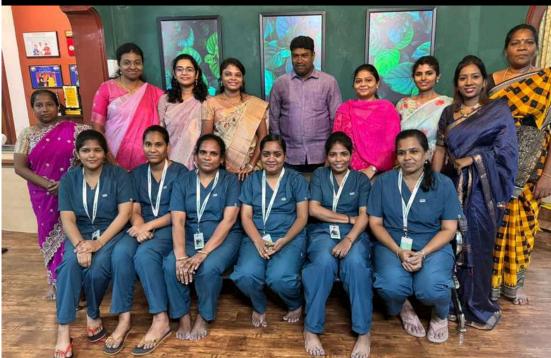

# 8-WEEK FELLOWSHIP ULTRASOUND IN OBSTETRICS & GYNAECOLOGY

Fellowship alumni (3 batches) and Jammi Scans staff with former IOG Directors - Dr.Cynthia Alexander and Dr.Shaanthy Gunasingh at the valedictory function.