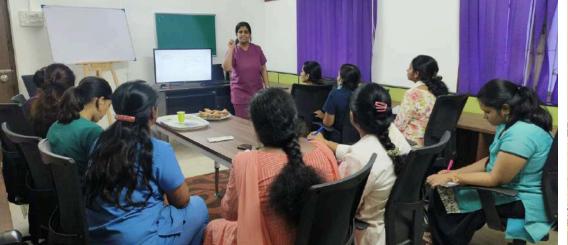

# **CLASSES AND SCANS**

# **TEACHING APPROACH**

- Classes conducted by highly experienced faculty
- Case-based discussions will from a significant part of the modules.
- Apart from the course faculty, additional faculty will be invited from various allied fields related to Fetal Medicine – Paediatric subspecialists, Geneticists and high-risk Obstetricians.
- Lectures on some topics will recorded to allow self-paced learning
- One-to-one hands-on practical training from basics to advanced fetal and pelvic imaging.