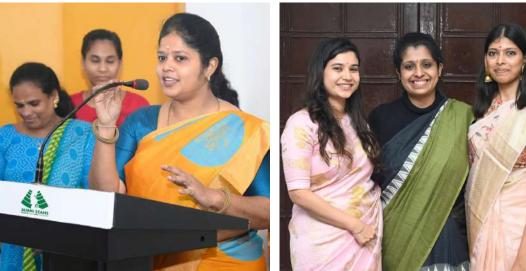

|
| October 2024 | Dr.Mrudula Donthamsetty      | Siddhartha Children's &<br>Maternity Hospital | Rajahmundry, Andhra Pradesh |
| October 2024 | Dr.Mohini Sethi Karra        | A4 Fertility Centre                           | Chennai                     |
| October 2024 | Dr.Aarthi Manoharan          | Rainbow Hospital                              | Chennai                     |
| October 2024 | Dr.Alekhya Pilli             | Kamatchi Memorial Hospital                    | Chennai                     |
| October 2024 | Dr.Snehalatha Jain           | Arihant Maternity Hospital                    | Raipur, Chattisgarh         |
| October 2024 | Dr.Chindhuja Balasubramanian | Venkateshwara Hospital                        | Chennai                     |









# **CLASSES AND SCANS**











# VALEDICTORY CEREMONIES



# **ABOUT DR.DEEPTHI JAMMI**

- EDUCATION Dr.Deepthi Jammi (Director, Jammi Scans) is a qualified OB/GYN and Post-Doc in Fetal Medicine. In 2011, she did her Obstetric Sonology at Mediscan (Chennai). In 2016, she completed her Post-Doctoral Fellowship in Fetal Medicine at Mediscan (Chennai) and received her degree from Tamil Nadu Dr.M.G.R Medical University (Chennai).
- EXPERIENCE having performed over 1,50,000 scans over the course of her 14-year career thus far, she is an expert at not only performing scans but also in counselling the family in the treatment options in case of a high-risk pregnancy.
- EXPERTISE Dr.Deepthi has successfully managed many mothers requiring advanced interventional procedures such as Amniocentesis, Fetal Reduction, Fetal Intra